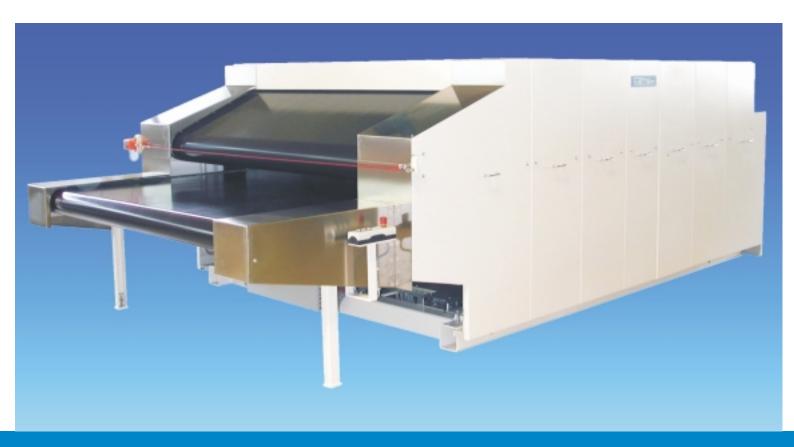

## KFK-EL LAMINATOR

FLAT-BED LAMINATING MACHINE Extended HEATING ZONE HEIGHT ADJUSTMENT and integrated COOLING SYSTEM Mark-free ENDLESS BELTS

## KFK-EL Technology

- Modular construction, numerous models and options for an optimal adaptation to customer's requirements
- Reliable and powerful heating system
- Extra long heating zone for highest production speeds
- Narrow, separately mounted elements each optimally adapt to the material being laminated to assure a steady heat transmission
- Up to 18 controlled zones for an individually adjustable temperature profilel
- Suitable for endless belts
- Controlled by means of Siemens C7 635 Touch Panel or Siemens S7 incl. PC-visualization and process data recording for the modern quality management