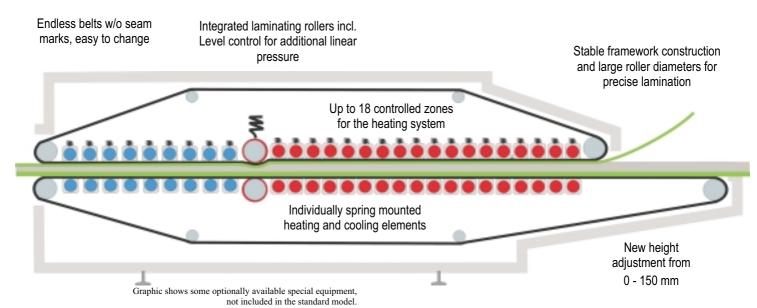

## KFK-EL Technology

- Modular construction, numerous models and options for an optimal adaptation to customer's requirements
- Reliable and powerful heating system
- Extra long heating zone for highest production speeds
- Narrow, separately mounted elements each optimally adapt to the material being laminated to assure a steady heat transmission
- Up to 18 controlled zones for an individually adjustable temperature profilel
- Suitable for endless belts
- Controlled by means of Siemens C7 635 Touch Panel or Siemens S7 incl. PC-visualization and process data recording for the modern quality management